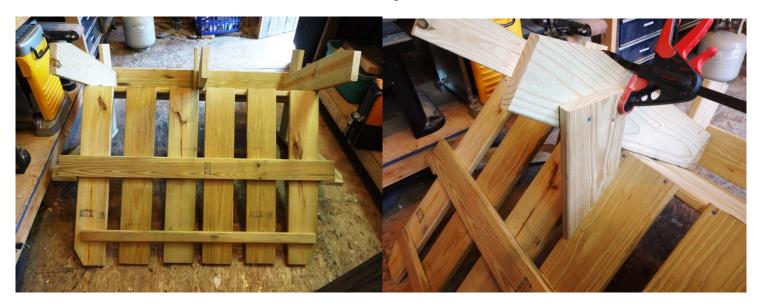

Mount the Back support, with the 25° beveled side facing up to the bottom of the arm rest, angling in towards the bottom of the chair. Use two screws on each side, a clamp can be helpful to hold it while pre-drilling and fastening. Set one of the seat back in position on a side, resting it on the top of the rear leg and up against the back support. Making sure the board is straight, pre-drill and fasten the board. It can be helpful to do the two outside boards and then the two inside boards. Mount the inside board just to the side of the middle leg. Then space the two remaining boards evenly.

After the backs are mounted, use the remaining piece of the back support on the top of the boards. Cut ~6" off the length and clamp it in place while fastening. Flip the chair on its top, with the arm rest and top of the seat back touching the floor. Pre-drill and fasten the lower edge of the backs to the seat, using two screws a board. Take one of the scraps and cut 45° angle on one end. Fasten that piece to the side of the middle rear leg and the back board. (See picture)