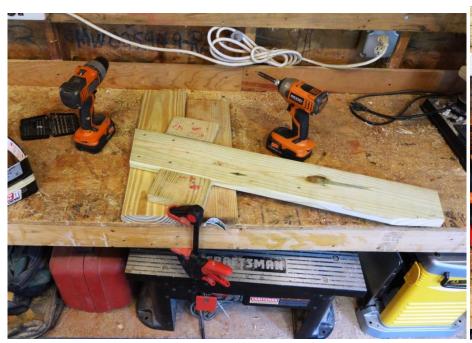

Begin assembly with the three front legs and three rear legs. Mount the rear leg to the inside of the front leg so that the front edge of the rear leg and front side of the front leg are flush. The back lower edge should be in flat contact with the ground. On the middle leg (12") does not matter which side the rear leg is fastened to. It is recommended to pre-drill holes so the head of the screw is flush. If building multiple chairs or benches, making a jig is recommended. Use four screws on each leg. After finished, hold pieces together to make sure they are mounted at the same height and back legs are flat on the ground.