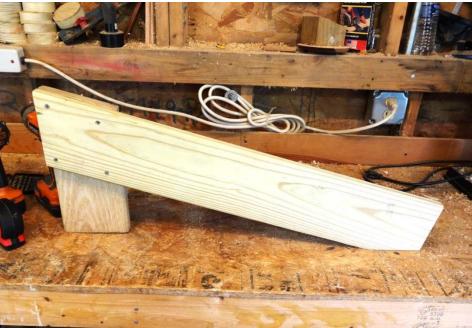

After the backs are mounted, use the remaining piece of the back support on the top of the boards. Cut ~6" off the length and clamp it in place while fastening. Flip the chair on its top, with the arm rest and top of the seat back touching the floor. Pre-drill and fasten the lower edge of the backs to the seat, using two screws a board. Take one of the scraps and cut 45° angle on one end. Fasten that piece to the side of the middle rear leg and the back board. (See picture)