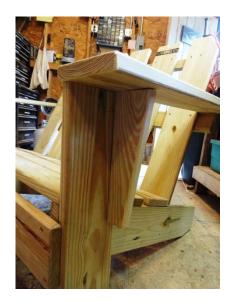

Flip the bench back upright. Pre-drill and fasten the arm supports under each arm rest. Use one screw going through the top and two going through the side. Once this is finished, give the bench a light sanding.