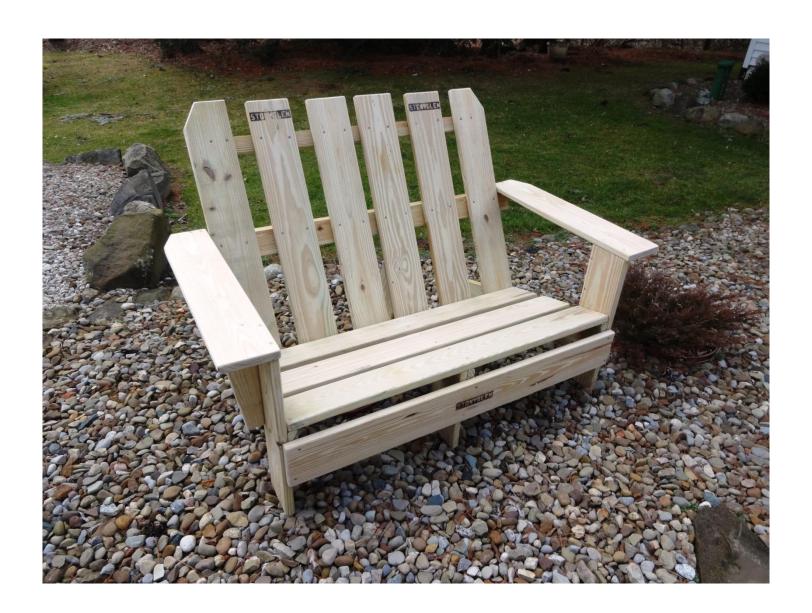

## **Deck Bench**

Uses seven 5/4" x 8' treated deck boards and ~93 - 1 5/8" treated deck screws

| 32" Seat Back                                                                                                                                                                                                                                                                                                                                                                                                                                                                                                                                                                                                                                                                                                                                                                                                                                                                                                                                                                                                                                                                                                                                                                                                                                                                                                                                                                                                                                                                                                                                                                                                                                                                                                                                                                                                                                                                                                                                                                                                                                                                                                                 | 32" Seat Back |                    | 32" Seat Back          |
|-------------------------------------------------------------------------------------------------------------------------------------------------------------------------------------------------------------------------------------------------------------------------------------------------------------------------------------------------------------------------------------------------------------------------------------------------------------------------------------------------------------------------------------------------------------------------------------------------------------------------------------------------------------------------------------------------------------------------------------------------------------------------------------------------------------------------------------------------------------------------------------------------------------------------------------------------------------------------------------------------------------------------------------------------------------------------------------------------------------------------------------------------------------------------------------------------------------------------------------------------------------------------------------------------------------------------------------------------------------------------------------------------------------------------------------------------------------------------------------------------------------------------------------------------------------------------------------------------------------------------------------------------------------------------------------------------------------------------------------------------------------------------------------------------------------------------------------------------------------------------------------------------------------------------------------------------------------------------------------------------------------------------------------------------------------------------------------------------------------------------------|---------------|--------------------|------------------------|
| 32" Seat Back                                                                                                                                                                                                                                                                                                                                                                                                                                                                                                                                                                                                                                                                                                                                                                                                                                                                                                                                                                                                                                                                                                                                                                                                                                                                                                                                                                                                                                                                                                                                                                                                                                                                                                                                                                                                                                                                                                                                                                                                                                                                                                                 | 32" Seat Back |                    | 32" Seat Back          |
| 32" Rear Leg 1.5" up 15° 32" Rear Leg 1.5" up 15° 32" Rear Leg 1.5" up 15°                                                                                                                                                                                                                                                                                                                                                                                                                                                                                                                                                                                                                                                                                                                                                                                                                                                                                                                                                                                                                                                                                                                                                                                                                                                                                                                                                                                                                                                                                                                                                                                                                                                                                                                                                                                                                                                                                                                                                                                                                                                    |               |                    |                        |
| 49.5" Back Support Cut 2" strip @ 25 degree                                                                                                                                                                                                                                                                                                                                                                                                                                                                                                                                                                                                                                                                                                                                                                                                                                                                                                                                                                                                                                                                                                                                                                                                                                                                                                                                                                                                                                                                                                                                                                                                                                                                                                                                                                                                                                                                                                                                                                                                                                                                                   |               | 44" Seat           |                        |
| 45.5" Front Stretcher                                                                                                                                                                                                                                                                                                                                                                                                                                                                                                                                                                                                                                                                                                                                                                                                                                                                                                                                                                                                                                                                                                                                                                                                                                                                                                                                                                                                                                                                                                                                                                                                                                                                                                                                                                                                                                                                                                                                                                                                                                                                                                         |               | 44" Seat           |                        |
| 44" Seat                                                                                                                                                                                                                                                                                                                                                                                                                                                                                                                                                                                                                                                                                                                                                                                                                                                                                                                                                                                                                                                                                                                                                                                                                                                                                                                                                                                                                                                                                                                                                                                                                                                                                                                                                                                                                                                                                                                                                                                                                                                                                                                      |               | 21.25" From<br>Leg | at 21.25" Front<br>Leg |
| 12"   Come 2" in each side, draw line   28" Armrest   28" |               |                    |                        |