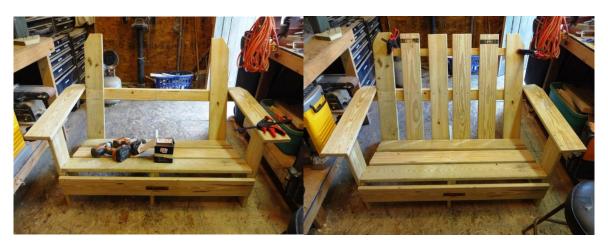

Begin assembly with the three front legs and three rear legs. Mount the rear leg to the inside of the front leg so that the front edge of the rear leg and front side of the front leg are flush. The back lower edge should be in flat contact with the ground. On the middle leg (12") does not matter which side the rear leg is fastened to. It is recommended to pre-drill holes so the head of the screw is flush. If building multiple chairs or benches, making a jig is recommended. Use four screws on each leg. After finished, hold pieces together to make sure they are mounted at the same height and back legs are flat on the ground.

On all three of the rear legs, make a mark 19" from the front. Pre-drill two holes on each side of the seat board, about a ½" in from the edge. Using only the outer legs at this point, fasten the front seat board using only the two front screws. Put the back of the rear seat board on the 19" marks and fasten it to the legs, then the middle seat and finish the front seat board. Mark the middle of the seat boards (22"), insert the middle leg, and fasten.

Making sure the bottom feet are 44" apart on the inside (same as seat width) and holding that, fasten the front stretcher board. Use two screws on each leg and pre-drill.

On both of the armrests, make a mark ½" from the front; this line will show where to position the front of the front leg for a little overhang. From the ½" mark draw a line 6" towards the back, 1" from the inside edge. This will show where the top of the front leg will be for pre-drilling. Fasten only the front screws at first. Measure the inside distances of the armrests front and back, making sure they are even and square with the chair.

Mount the Back support, with the 25° beveled side facing up to the bottom of the arm rest, angling in towards the bottom of the chair. Use two screws on each side, a clamp can be helpful to hold it while pre-drilling and fastening. Set one of the seat back in position on a side, resting it on the top of the rear leg and up against the back support. Making sure the board is straight, pre-drill and fasten the board. It can be helpful to do the two outside boards and then the two inside boards. Mount the inside board just to the side of the middle leg. Then space the two remaining boards evenly.