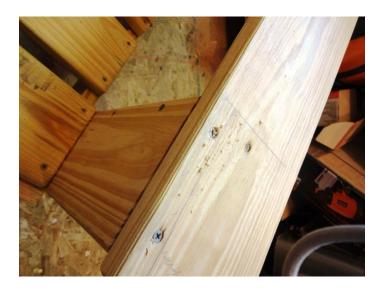

After the backs are mounted, use the remaining piece of the back support on the top of the boards. Cut ~6" off the length and clamp it in place while fastening. Flip the chair on its top, with the arm rest and top of the seat back touching the floor. Pre-drill and fasten the lower edge of the backs to the seat, using two screws a board. Take one of the scraps and cut 45° angle on one end. Fasten that piece to the side of the middle rear leg and the back board. (See picture)