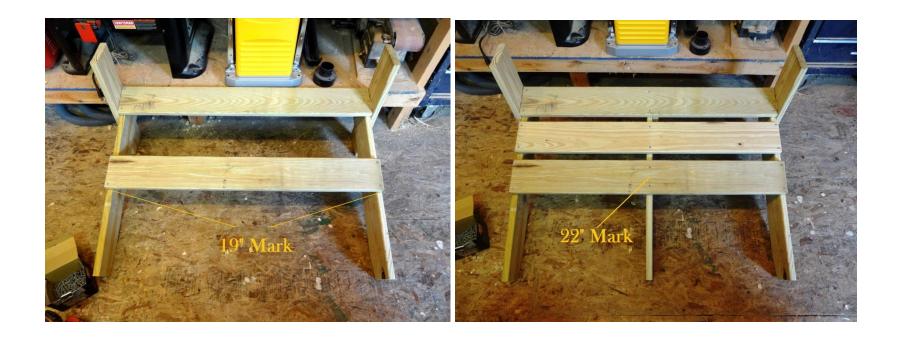

On all three of the rear legs, make a mark 19" from the front. Pre-drill two holes on each side of the seat board, about a ½" in from the edge. Using only the outer legs at this point, fasten the front seat board using only the two front screws. Put the back of the rear seat board on the 19" marks and fasten it to the legs, then the middle seat and finish the front seat board. Mark the middle of the seat boards (22"), insert the middle leg, and fasten.