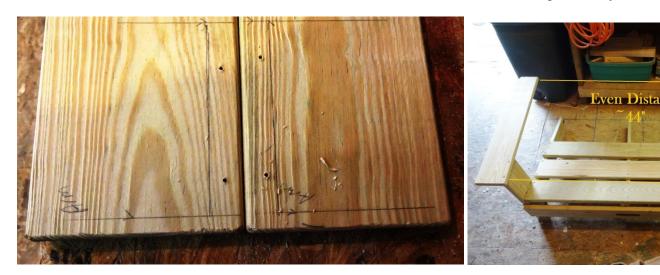

## **Deck Bench**

Uses seven 5/4" x 8' treated deck boards and ~93 - 1 5/8" treated deck screws

| 32" Seat Back                                                                                                                                                                                                                                                                                                                                                                                                                                                                                                                                                                                                                                                                                                                                                                                                                                                                                                                                                                                                                                                                                                                                                                                                                                                                                                                                                                                                                                                                                                                                                                                                                                                                                                                                                                                                                                                                                                                                                                                                                                                                                                                 | 32" Seat Back |                    | 32" Seat Back          |
|-------------------------------------------------------------------------------------------------------------------------------------------------------------------------------------------------------------------------------------------------------------------------------------------------------------------------------------------------------------------------------------------------------------------------------------------------------------------------------------------------------------------------------------------------------------------------------------------------------------------------------------------------------------------------------------------------------------------------------------------------------------------------------------------------------------------------------------------------------------------------------------------------------------------------------------------------------------------------------------------------------------------------------------------------------------------------------------------------------------------------------------------------------------------------------------------------------------------------------------------------------------------------------------------------------------------------------------------------------------------------------------------------------------------------------------------------------------------------------------------------------------------------------------------------------------------------------------------------------------------------------------------------------------------------------------------------------------------------------------------------------------------------------------------------------------------------------------------------------------------------------------------------------------------------------------------------------------------------------------------------------------------------------------------------------------------------------------------------------------------------------|---------------|--------------------|------------------------|
| 32" Seat Back                                                                                                                                                                                                                                                                                                                                                                                                                                                                                                                                                                                                                                                                                                                                                                                                                                                                                                                                                                                                                                                                                                                                                                                                                                                                                                                                                                                                                                                                                                                                                                                                                                                                                                                                                                                                                                                                                                                                                                                                                                                                                                                 | 32" Seat Back |                    | 32" Seat Back          |
| 32" Rear Leg 1.5" up 15° 32" Rear Leg 1.5" up 15° 32" Rear Leg 1.5" up 15°                                                                                                                                                                                                                                                                                                                                                                                                                                                                                                                                                                                                                                                                                                                                                                                                                                                                                                                                                                                                                                                                                                                                                                                                                                                                                                                                                                                                                                                                                                                                                                                                                                                                                                                                                                                                                                                                                                                                                                                                                                                    |               |                    |                        |
| 49.5" Back Support Cut 2" strip @ 25 degree                                                                                                                                                                                                                                                                                                                                                                                                                                                                                                                                                                                                                                                                                                                                                                                                                                                                                                                                                                                                                                                                                                                                                                                                                                                                                                                                                                                                                                                                                                                                                                                                                                                                                                                                                                                                                                                                                                                                                                                                                                                                                   |               | 44" Seat           |                        |
| 45.5" Front Stretcher                                                                                                                                                                                                                                                                                                                                                                                                                                                                                                                                                                                                                                                                                                                                                                                                                                                                                                                                                                                                                                                                                                                                                                                                                                                                                                                                                                                                                                                                                                                                                                                                                                                                                                                                                                                                                                                                                                                                                                                                                                                                                                         |               | 44" Seat           |                        |
| 44" Seat                                                                                                                                                                                                                                                                                                                                                                                                                                                                                                                                                                                                                                                                                                                                                                                                                                                                                                                                                                                                                                                                                                                                                                                                                                                                                                                                                                                                                                                                                                                                                                                                                                                                                                                                                                                                                                                                                                                                                                                                                                                                                                                      |               | 21.25" From<br>Leg | at 21.25" Front<br>Leg |
| 12"   Come 2" in each side, draw line   28" Armrest   28" |               |                    |                        |