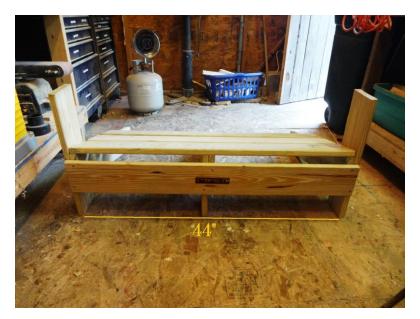

Making sure the bottom feet are 44" apart on the inside (same as seat width) and holding that, fasten the front stretcher board. Use two screws on each leg and pre-drill.

On both of the armrests, make a mark ½" from the front; this line will show where to position the front of the front leg for a little overhang. From the ½" mark draw a line 6" towards the back, 1" from the inside edge. This will show where the top of the front leg will be for pre-drilling. Fasten only the front screws at first. Measure the inside distances of the armrests front and back, making sure they are even and square with the chair.